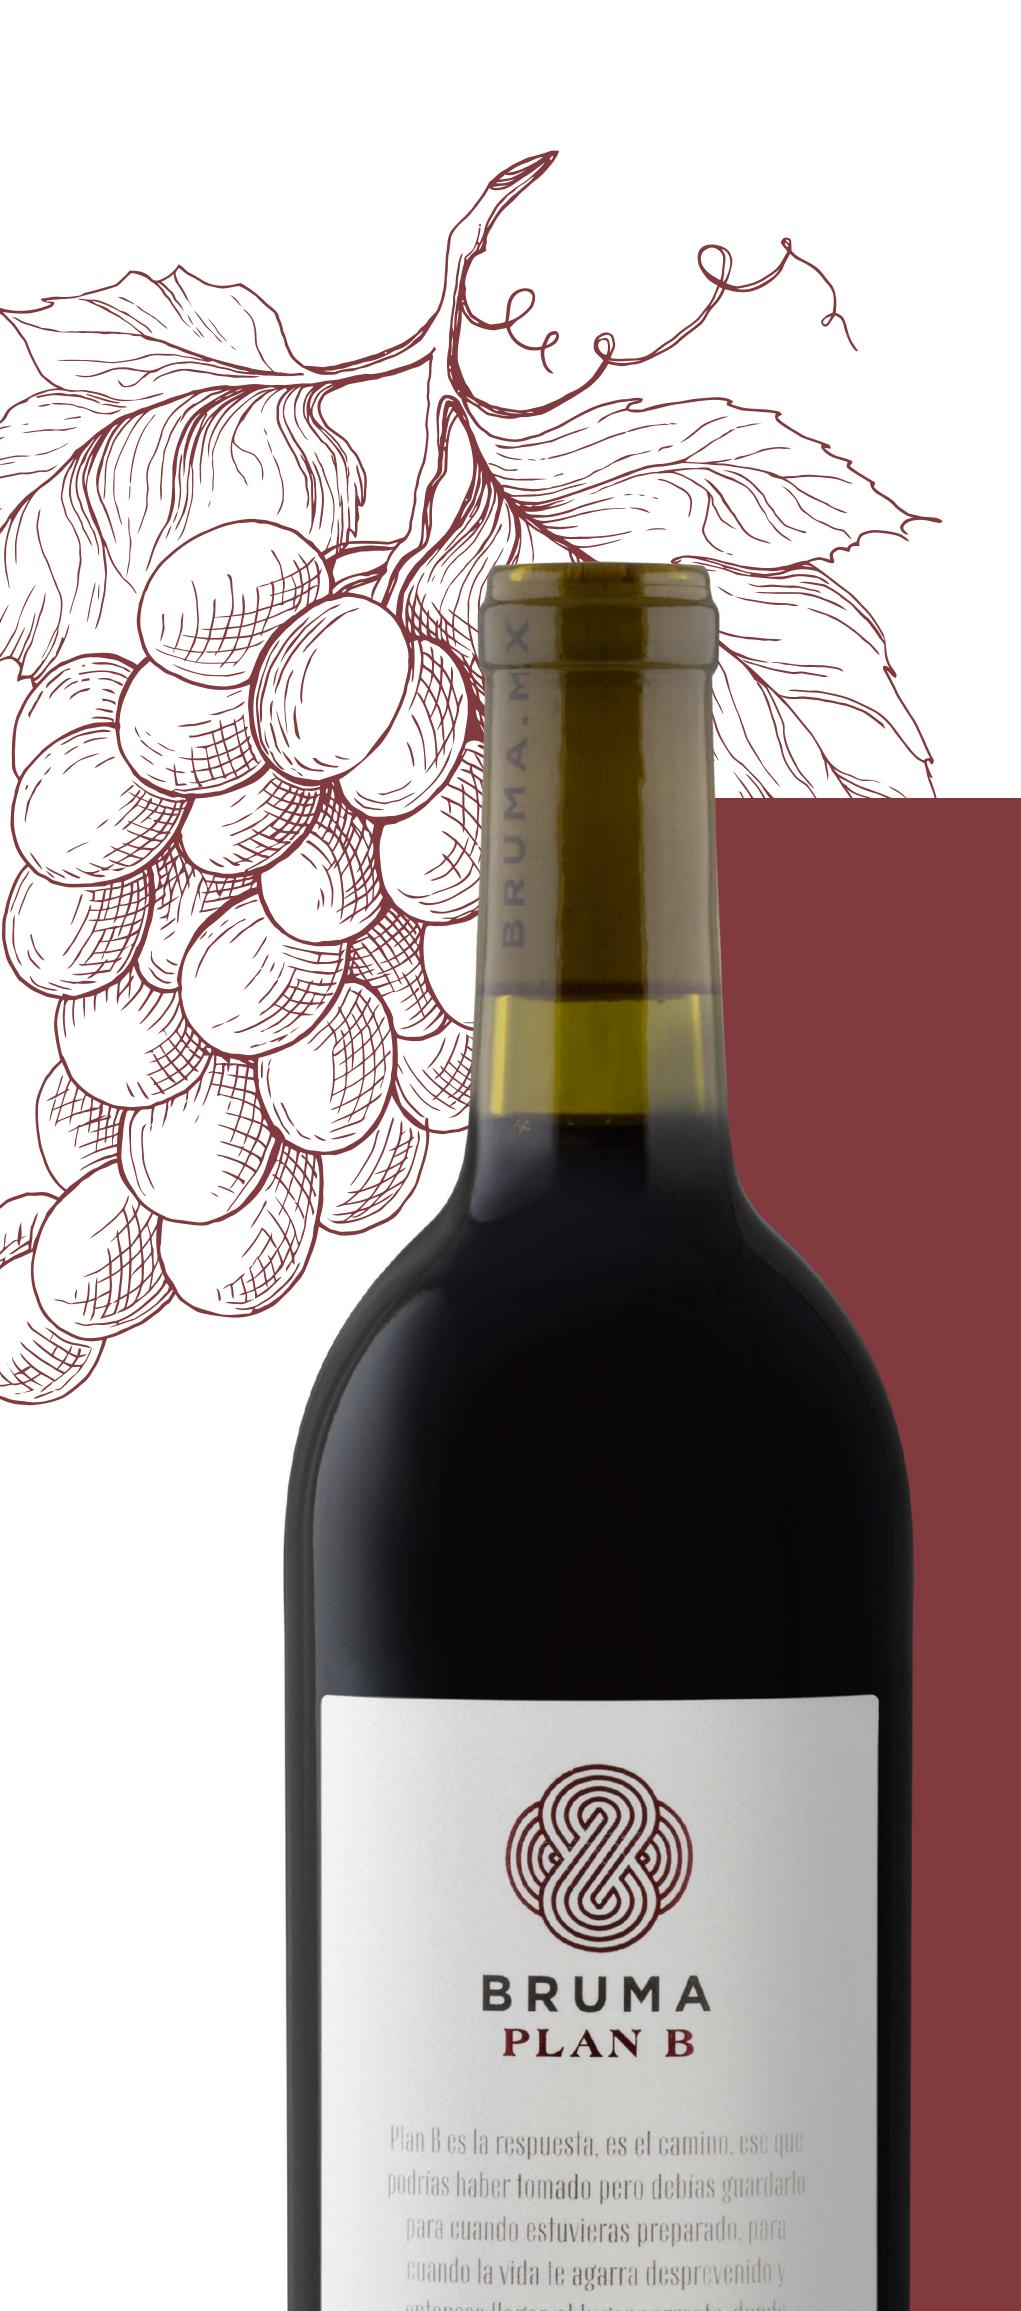

BRUMA · vinícola·

# Plan B Tinto GSM+N 2021

Vinícola Bruma

WINERY

Bruma Estate Grown Vineyard, Guadalupe Valley

and Rincon de Guadalupe Ranch, San Vicente Valley

## ORIGIN, GRAPE AND REGION

Grenache, Syrah, Mourvedre y (Nebbiolo)

### GRAPES

9 Months in stainless steel tanks and fermented with French oak

AGEING

3-8 Years

|16-18 C° / 60 F°- 64 F°

AGEING POTENTIAL

TEMPERATURE